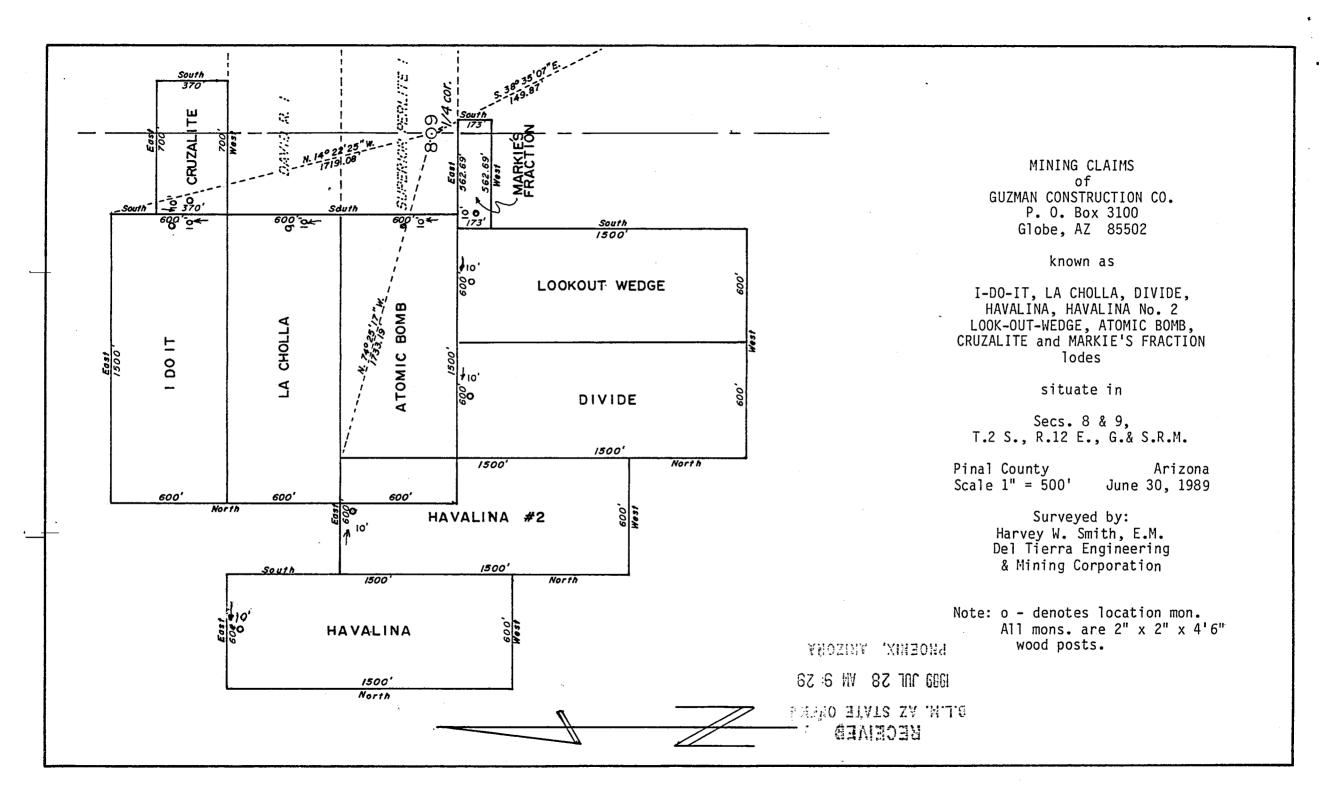

Enc.

The following mining claims are located in Sections 8 & 9, T.2 S., R.12 E., Gila & Salt River Meridian, County of Pinal, State of Arizona and are duly recorded as indicated below, at the office of the County Recorder, Pinal County, Arizona:

| Lode Name                                            | <u>Book</u>       | Page(s)                | B.L.M. Serial # | <b>Location Date</b> |
|------------------------------------------------------|-------------------|------------------------|-----------------|----------------------|
| I-DO-IT<br>Amended<br>2 <sup>nd</sup> Amended        | 53<br>443<br>1618 | 414/<br>89/<br>373/374 | A MC 87677      | 4/13/45              |
| LA CHOLLA<br>Amended                                 | 54<br>16 \8       | 119<br>3/75-376        | A MC 87678      | 12/17/45             |
| HAVALINA No. 2<br>Amended<br>2 <sup>nd</sup> Amended | 53<br>443<br>1618 | 428<br>88<br>381-382   | A MC 87679      | 6/04/45              |
| HAVALINA<br>Amended                                  | 53<br>1618        | 427<br>379-380         | A MC 87680      | 4/11/45              |
| DIVIDE<br>Amended<br>2 <sup>nd</sup> Amended         | 54<br>443<br>1618 | 117<br>90<br>883-384   | A MC 87681      | 12/06/45             |
| LOOK-OUT-WEDGE<br>Amended<br>2 <sup>nd</sup> Amended | 54<br>443<br>1618 | \351<br>\91<br>385-386 | A MC 87682      | 3/29/46              |
| ATOMIC BOMB<br>Amended                               | 54<br>16/18       | 377-378                | A MC 87683      | 11/13/45             |
| CRUZALITE<br>Amended                                 | 488<br>1618       | 246<br>387-38β         | A MC 87684      | 11/04/65             |
| MARKIE'S FRACTION Amended                            | 267<br>1618       | 500<br>389-390         | A MC 87685      | 5/01/60              |
|                                                      | Do Noi            | Index                  |                 |                      |
|                                                      | e C               | -Index<br>ounty        |                 |                      |
|                                                      |                   | . /                    |                 |                      |