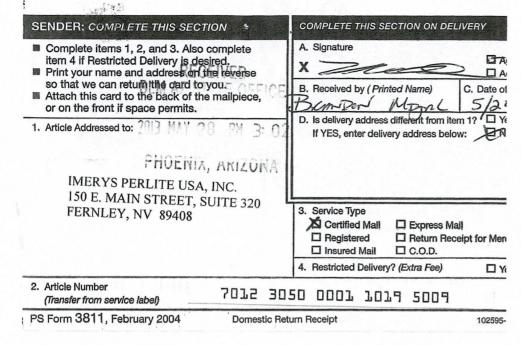

Box Number= AZ15237

Claim Begin-End: AMC087677-AMC087685

2 Correspondence

OFFICIAL COPIES: /CAS ILE/ /SD READ/ /DIVISION/ /AUTHOR/

In Reply Refer To: 3800 (9310) AT

CERTIFIED MAIL - RETURN RECEIPT REQUESTED No. 7012 3050 0001 1019 5009 303417

| 10 mg 19                                                                                                                                                                                                                    |                                                                                                                                                                                                |
|-----------------------------------------------------------------------------------------------------------------------------------------------------------------------------------------------------------------------------------------------------------------------------------------------------------------------------------|------------------------------------------------------------------------------------------------------------------------------------------------------------------------------------------------|
| SENDER: COMPLETE THIS SECTION 🕒 🍇 🕕                                                                                                                                                                                                                                                                                               | COMPLETE THIS SECTION ON DELIVERY                                                                                                                                                              |
| Complete items 1, 2, and 3. Also complete item 4 if Restricted Delivery is desired.  Print your name and address on the reverse so that we can return the card to you.  Attach this card to the back of the mailpiece, or on the front if space permits.  1. Article Addressed to: 2013 MAY 28 PM 3: 02  IMERYS PERLITE USA, INC. | A. Signature  X  B. Received by (Printed Name)  C. Date of Delivery  C. Date of Delivery  S/2 4/13  D. Is delivery address different from item 1?   Yes  If YES, enter delivery address below: |
| 150 E. MAIN STREET, SUITE 320<br>FERNLEY, NV 89408                                                                                                                                                                                                                                                                                | 3. Service Type  Certified Mall  Registered  Insured Mail  C.O.D.  C.O.D.  Yes                                                                                                                 |
| 2. Article Number 7012 305                                                                                                                                                                                                                                                                                                        | 50 0001 1019 5009                                                                                                                                                                              |
| PS Form 3811, February 2004 Domestic Betu                                                                                                                                                                                                                                                                                         | rn Receipt 102595-02-M-1540                                                                                                                                                                    |